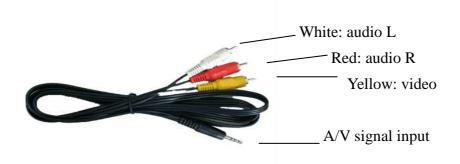

nasonic DV: NV-GS/PV-GS/DZ-MV/GS/H28/H258/H288GK series, comply with Panasonic battery DU06/VBD140/SANYO DZhs301sw/Hitachi DZ-HS303SW/BZ-BP14S/DZ3200/BP07W.

Model QM91D for battery of SONY DV: DSCR1/F/S/MVCCD/E/HC15E/HC1E/AE1u/DCRTRV828/E/CCD-TRV 116/DCR-DVD/PS105K/300K/10P/1E series.

Model F970 for battery of SONY DV: DCR-TRV series, DCR-TRV E series, VX2100E PD P series, GV-A700, GV-D800 FD/CCD-SC/TR3/FX1E/HVR-AIC, HDR-FX1000E, HVR-Z1C, HVR-V1C, FX7E F330.

Model LP-E6 for battery of Canon DSLR: 5D Mark II/5D Mark III/EOS7D/EOS60D;



V-mount battery plate (optional): Please refer to GP-L130AB type

Anton Bauer mount battery plate (optional): Please refer to

Plate Bracket Plate Bracket GP-L130B

GP-L130B type battery specifications.

## 5. WIRING INSTRUCTIONS

## **Composite cable**



## 6. MENU SETTING

Before setting the functions, please make sure the device is connected correctly.

#### 6-1. Shortcut keys:

#### 6-1-1. the image menu

When power on, press "◀ / ▶" key on the device, brightness will appear at the bottom of the screen, then press the MENU button to select brightness, sharpness, contrast, saturation, volume, tint, MENU and Exit. User can adjust the parameters of the selected item with "◀ / ▶"button to meet their needs.

#### 6-1-2. F1-F3 3 user-definable function buttons:

Long press any F1-F3 key for 3-5 seconds to pop-up shortcut menu directly. As shown in Figure (default menu button in white font).

Use " $\blacktriangleleft$  /  $\blacktriangleright$ " buttons to select the desired option.

Finally, use the "ENTER" key to confirm the selected item