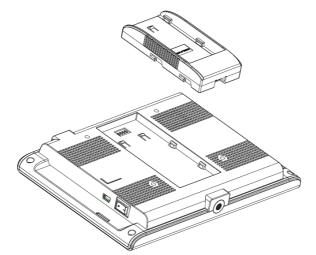

- 1. Frequency Control (for aerial photography).
- 2. Battery plate slot.
- 3. Sun shade fixing slots

- 1. A / V input.
- 2. Shutter release cable interface.
- 3. HDMI signal loop output (Optional).
- 4. HDMI signal input.
- 5. DC 12V power input.
- 6. Mini USB input. (Only for program upgrades, do NOT use if non-professionals).
- 7. Power on/off: "O" is power off; "|" power on.

## 3. INSTALLATION OF SUNSHADE AND BATTERY PLATE