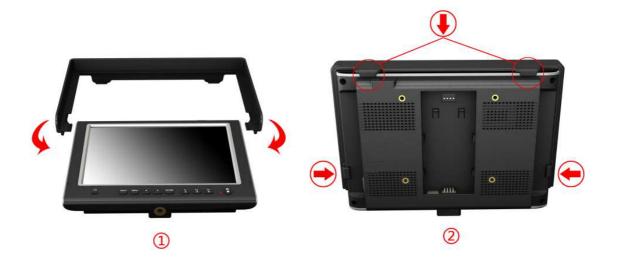

## Installation of sunshade:

- 1 As shown, buckle the sunshade on the device.
- 2 As shown, cover buttoned into the appropriate slot, and fastened in accordance with the order of the both sides.

- ③ As shown, bend sunshade panel to meet and paste with sunshade interlocking.
- 4 Installation completed.