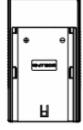

- 1. Frequency Control (for aerial photography).
- 2. Battery plate slot.
- 3. Sun shade fixing slots

- 1. A / V input.
- 2. Shutter release cable interface.
- 3. HDMI signal loop output (Optional).
- 4. HDMI signal input.
- 5. DC 12V power input.
- 6. Mini USB input. (Only for program upgrades, do NOT use if non-professionals).
- 7. Power on/off: "O" is power off; "|" power on.