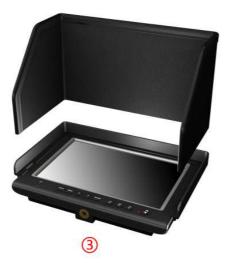

## Installation of sunshade:

- 1 As shown, buckle the sunshade on the device.
- 2 As shown, cover buttoned into the appropriate slot, and fastened in accordance with the order of the both sides.

- ③ As shown, bend sunshade panel to meet and paste with sunshade interlocking.
- 4 Installation completed.