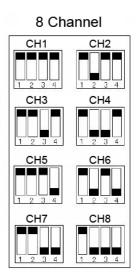

### 2-2 5.8GHz 8 Channel AV receiver

- > Built-in AV receiver support PAL / NTSC switch automatically, anti-black, anti-blue, anti-flash.
- > Simulation of composite video AV inputs, aerial camera connection.
- > Not affect by 2.4GHz R/C Radios
- > High capacity rechargeable Li-ion battery, make power cables free.
- > Small, light weight, durable.
- 8 Channel (Default)

| 5.8GHz AV receiver |       |       |       |        |       |       |        |       |
|--------------------|-------|-------|-------|--------|-------|-------|--------|-------|
|                    | CH1   | CH2   | СНЗ   | CH4    | CH5   | CH6   | CH7    | CH8   |
| Default            | 5705M | 5685M | 5665M | 5645 M | 5885M | 5905M | 5925 M | 5945M |
|                    | 5865M | 5845M | 5825M | 5805M  | 5785M | 5765M | 5745M  | 5725M |
| Optional           | 5733M | 5752M | 5771M | 5790M  | 5809M | 5828M | 5847M  | 5866M |
|                    | 5740M | 5760M | 5780M | 5800M  | 5820M | 5840M | 5860M  | ÷     |