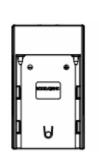

## **1. PRODUCT DESCRIPTION**

- 1. Shutter shortcut button.
- 2. Power indicator light: ON/OFF (Light turns to red when power on).
- 3. F1、F2、F3 User-definable buttons.

#### **Default functions:**

| F1 Safety Marker | F2 Check Field | F3 Freeze Input |
|------------------|----------------|-----------------|
| * F1 Peaking     | F2 Exposure    | F3 Histogram    |

(function customized to meet your needs)

- 4. ENTER.
- 5. ► Right selection key, to select items on OSD menu, value option adjustment and confirmation; Press to adjust the brightness, sharpness, contrast, saturation, volume and Tint value increase.
- 7. MENU: To activate OSD (on-screen display) menu. Select switch the brightness, sharpness, contrast, saturation, volume, MENU and Exit.
- 8. INPUT: circularly switch among of AV2 (for aerial photography) AV1 and HDMI.
- 9. Earphone jack.
- 10. Wireless signal receiving antenna port (for aerial photography).