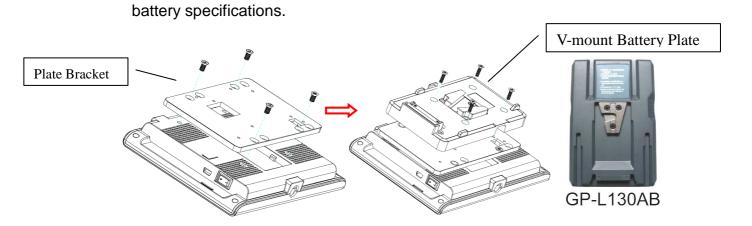

## 4. DV BATTERY MOUNT PLATE

#### Standard mounts process

Following three types of battery plates are suitable for this device, model F970, QM91D, DU21 & LP-E6 (choose 2 out of 4).

MODEL: F-970

MODEL: QM91D

MODEL: DU21

MODEL: LP-E6

DV Battery Mount Plate:

Model LP-E6 for battery of Canon DSLR: 5D Mark II/5D Mark III/EOS7D/EOS60D;

V-mount battery plate (optional): Please refer to GP-L130AB type

Anton Bauer mount battery plate (optional): Please refer to

Plate Bracket Plate Bracket GP-L130B

GP-L130B type battery specifications.