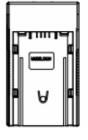

- 1. Frequency Control (for aerial photography).
- 2. Battery plate slot.
- 3. Sun shade fixing slots

- 1. A / V input.
- 2. Shutter release cable interface.
- 3. HDMI signal loop output (Optional).
- 4. HDMI signal input.
- 5. DC 12V power input.
- 6. Mini USB input. (Only for program upgrades, do NOT use if non-professionals).
- 7. Power on/off: "O" is power off; "|" power on.