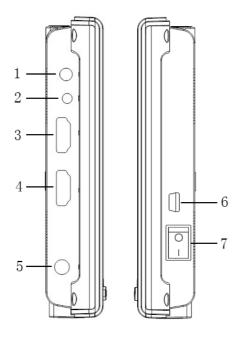

- 1. Frequency Control (for aerial photography).
- 2. Battery plate slot.
- 3. Sun shade fixing slots

- 1. A / V input.
- 2. Shutter release cable interface.
- 3. HDMI signal loop output (Optional).
- 4. HDMI signal input.
- 5. DC 12V power input.
- 6. Mini USB input. (Only for program upgrades, do NOT use if non-professionals).
- 7. Power on/off: "O" is power off; "|" power on.