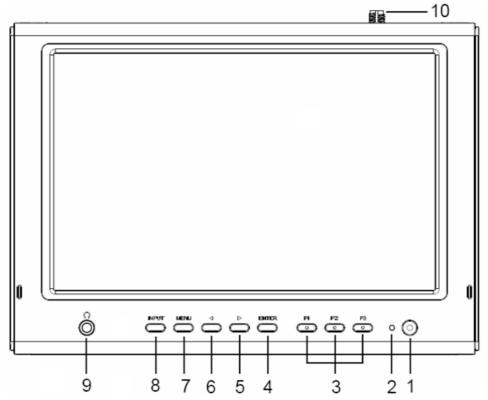

## **1. PRODUCT DESCRIPTION**

- 1. Shutter shortcut button.
- 2. Power indicator light: ON/OFF (Light turns to red when power on).
- 3. F1、F2、F3 User-definable buttons.

#### **Default functions:**

| F1 Safety Marker | F2 Check Field | F3 Freeze Input |
|------------------|----------------|-----------------|
| * F1 Peaking     | F2 Exposure    | F3 Histogram    |

(function customized to meet your needs)

- 4. ENTER.
- 5. ► Right selection key, to select items on OSD menu, value option adjustment and confirmation; Press to adjust the brightness, sharpness, contrast, saturation, volume and Tint value increase.
- 7. MENU: To activate OSD (on-screen display) menu. Select switch the brightness, sharpness, contrast, saturation, volume, MENU and Exit.
- 8. INPUT: circularly switch among of AV2 (for aerial photography) AV1 and HDMI.
- 9. Earphone jack.
- 10. Wireless signal receiving antenna port (for aerial photography).