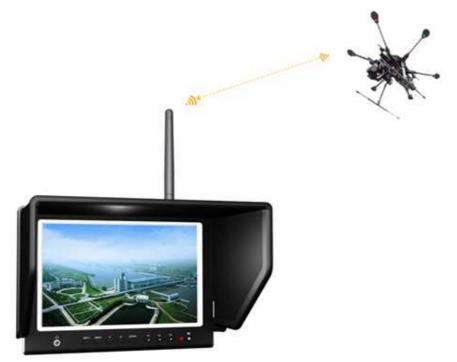

## 2. AERIAL PHOTOGRAPHY SIGNAL RECEIVER

#### 2-1 Radio signal receiving antenna

- 1. Connected to the wireless receiving antenna port.
- 2. When a product with wireless module connected with antenna, and then connecting with flying camera system, you can receive the sound and image signals.