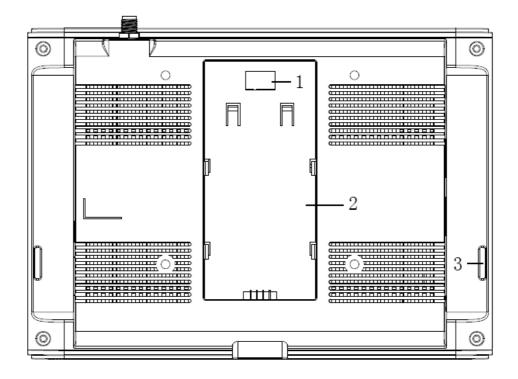

- 1. Frequency Control (for aerial photography).
- 2. Battery plate slot.
- 3. Sun shade fixing slots

- 1. A / V input.
- 2. Shutter release cable interface.
- 3. HDMI signal loop output (Optional).
- 4. HDMI signal input.
- 5. DC 12V power input.
- 6. Mini USB input. (Only for program upgrades, do NOT use if non-professionals).
- 7. Power on/off: "O" is power off; "|" power on.