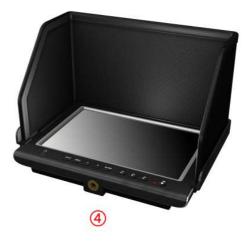

## Installation of sunshade:

- 1 As shown, buckle the sunshade on the device.
- 2 As shown, cover buttoned into the appropriate slot, and fastened in accordance with the order of the both sides.

- ③ As shown, bend sunshade panel to meet and paste with sunshade interlocking.
- 4 Installation completed.